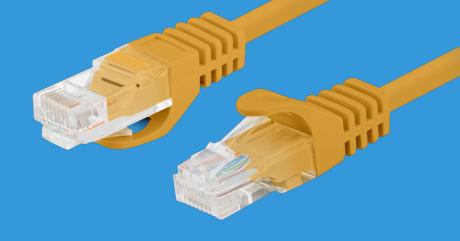

## PCU6-10CC-1000-O PATCH CABLE CAT.6

**HD-PE INSULATION** 

LD-PE CROSS

## **PRODUCT SPECIFICATION:**

| Cable length                | 1 000 cm            |
|-----------------------------|---------------------|
| ICT category                | Cat. 6              |
| Shielding type              | U/UTP               |
| Colour                      | Orange              |
| AWG                         | 26                  |
| Coating                     | PVC                 |
| External lagging            | 5,4 mm              |
| Maximum operating frequency | up to 250 MHz       |
| Material                    | Copper plated (CCA) |