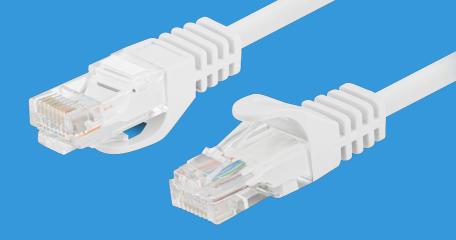

## PCU6-10CC-0100-W PATCH CABLE CAT.6

**HD-PE INSULATION** 

LD-PE CROSS

## **PRODUCT FEATURES:**

- Cable without shielding U/UTP
- Category compliance confirmed by Fluke tester
- Stranded wires made from CCA

## **PRODUCT SPECIFICATION:**

| Cable length                | 100 cm              |
|-----------------------------|---------------------|
| ICT category                | Cat. 6              |
| Shielding type              | U/UTP               |
| Colour                      | White               |
| AWG                         | 26                  |
| Coating                     | PVC                 |
| External lagging            | 5,4 mm              |
| Maximum operating frequency | up to 250 MHz       |
| Material                    | Copper plated (CCA) |