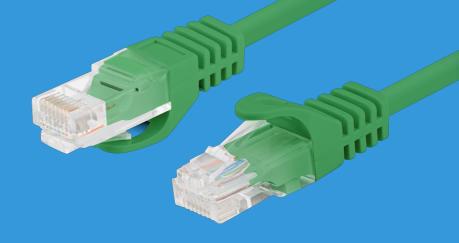

## PCU6-10CC-0025-G PATCH CABLE CAT.6

**HD-PE INSULATION** 

LD-PE CROSS

## **PRODUCT FEATURES:**

- Cable without shielding U/UTP
- Category compliance confirmed by Fluke tester
- Stranded wires made from CCA

## **PRODUCT SPECIFICATION:**

| Cable length                | 25 cm               |
|-----------------------------|---------------------|
| ICT category                | Cat. 6              |
| Shielding type              | U/UTP               |
| Colour                      | Green               |
| AWG                         | 26                  |
| Coating                     | PVC                 |
| External lagging            | 5,4 mm              |
| Maximum operating frequency | up to 250 MHz       |
| Material                    | Copper plated (CCA) |