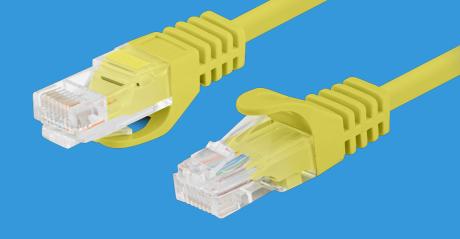

## PCU6-10CC-0300-Y PATCH CABLE CAT.6

**HD-PE INSULATION** 

LD-PE CROSS

## **PRODUCT FEATURES:**

- Cable without shielding U/UTP
- Category compliance confirmed by Fluke tester
- Stranded wires made from CCA

## **PRODUCT SPECIFICATION:**

| Cable length                | 300 cm              |
|-----------------------------|---------------------|
| ICT category                | Cat. 6              |
| Shielding type              | U/UTP               |
| Colour                      | Yellow              |
| AWG                         | 26                  |
| Coating                     | PVC                 |
| External lagging            | 5,4 mm              |
| Maximum operating frequency | up to 250 MHz       |
| Material                    | Copper plated (CCA) |