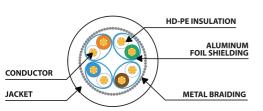

## PATCH CABLE CAT.8.1

- S/FTP shielding type Aluminium braid on wire and each pair foiled additionally
- The coating is made of low-smoke and Halogen-free materials (LSZH)
- Category compliance confirmed by Fluke tester
- Stranded wires made from pure copper

## PRODUCT SPECIFICATION:

| ICT category                | Cat. 8.1        |
|-----------------------------|-----------------|
| Shielding type              | S/FTP           |
| Cable length                | 500 cm          |
| Conductor material          | Copper (CU)     |
| Coating material            | LSZH            |
| AWG                         | 26              |
| Outer diameter              | 6,2 mm          |
| Maximum operating frequency | up to 2 000 MHz |
| Colour                      | Blue            |