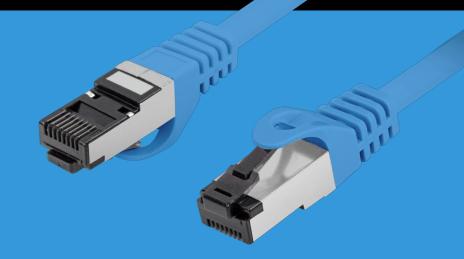

## PATCH CABLE CAT.8.1

- S/FTP shielding type Aluminium braid on wire and each pair foiled additionally
- The coating is made of low-smoke and Halogen-free materials (LSZH)
- Category compliance confirmed by Fluke tester
- Stranded wires made from pure copper

## PRODUCT SPECIFICATION:

| ICT category                | Cat. 8.1        |
|-----------------------------|-----------------|
| Shielding type              | S/FTP           |
| Cable length                | 500 cm          |
| Conductor material          | Copper (CU)     |
| Coating material            | LSZH            |
| AWG                         | 26              |
| Outer diameter              | 6,2 mm          |
| Maximum operating frequency | up to 2 000 MHz |
| Colour                      | Blue            |