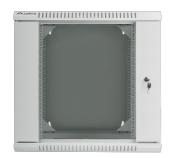

## 19" DOUBLE-SECTION WALL-MOUNTED RACK

## **PRODUCT FEATURES:**

- An additional section of the cabinet makes it easy to route hardware to the rear of the cabinet, perform servicing of the contained equipment or expand with additional network equipment.
- Made of high quality rolled steel
- Designed for self-assembly (FLAT PACK)
- Equipped with numbered mounting rails
- Cable entry panel: top and bottom

## **PRODUCT SPECIFICATION:**

| Type of cabinet                | Wall mount                                                                 |
|--------------------------------|----------------------------------------------------------------------------|
| Size                           | 19"                                                                        |
| ICT Height                     | 12 U                                                                       |
| Assembly type                  | Self-assembly                                                              |
| Weatherproof rating            | IP20                                                                       |
| Working depth                  | 440 mm                                                                     |
| Standard                       | ANSI/EIA RS-310-D, DIN 41491/PART 1, DIN 41494/PART 7, ETSI, IEC297-2:1982 |
| Maximum static load            | 60 kg                                                                      |
| Front door types               | Temper glass                                                               |
| Slot amount for fans           | 2                                                                          |
| Colour                         | Gray                                                                       |
| Front door thickness           | 5 mm                                                                       |
| Upper & lower panel thickness  | 1 mm                                                                       |
| Side panel thickness           | 1 mm                                                                       |
| Mounting rails thickness       | 1,5 mm                                                                     |
| Other elements sheet thickness | 1,2 mm                                                                     |
| Depth                          | 600 mm                                                                     |
| Weight                         | 28 kg                                                                      |
| Included Accessories           | M6 screws, Front lock, Rear lock, Side locks                               |