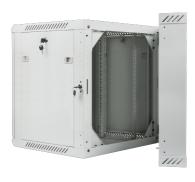

## 19" DOUBLE-SECTION WALL-MOUNTED RACK

## **PRODUCT FEATURES:**

- An additional section of the cabinet makes it easy to route hardware to the rear of the cabinet, perform servicing of the contained equipment or expand with additional network equipment.
- Made of high quality rolled steel
- Designed for self-assembly (FLAT PACK)
- Equipped with numbered mounting rails
- Cable entry panel: top and bottom

## **PRODUCT SPECIFICATION:**

| Type of cabinet                | Wall mount                                                                 |
|--------------------------------|----------------------------------------------------------------------------|
| Size                           | 19"                                                                        |
| ICT Height                     | 12 U                                                                       |
| Assembly type                  | Self-assembly                                                              |
| Weatherproof rating            | IP20                                                                       |
| Working depth                  | 440 mm                                                                     |
| Standard                       | ANSI/EIA RS-310-D, DIN 41491/PART 1, DIN 41494/PART 7, ETSI, IEC297-2:1982 |
| Maximum static load            | 60 kg                                                                      |
| Front door types               | Temper glass                                                               |
| Slot amount for fans           | 2                                                                          |
| Colour                         | Gray                                                                       |
| Front door thickness           | 5 mm                                                                       |
| Upper & lower panel thickness  | 1 mm                                                                       |
| Side panel thickness           | 1 mm                                                                       |
| Mounting rails thickness       | 1,5 mm                                                                     |
| Other elements sheet thickness | 1,2 mm                                                                     |
| Depth                          | 600 mm                                                                     |
| Weight                         | 28 kg                                                                      |
| Included Accessories           | M6 screws, Front lock, Rear lock, Side locks                               |