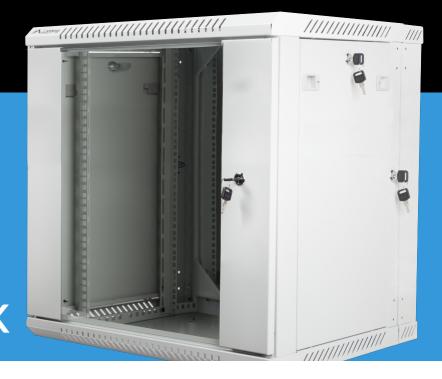

## 19" DOUBLE-SECTION WALL-MOUNTED RACK

## **PRODUCT FEATURES:**

- An additional section of the cabinet makes it easy to route hardware to the rear of the cabinet, perform servicing of the contained equipment or expand with additional network equipment.
- Made of high quality rolled steel
- Designed for self-assembly (FLAT PACK)
- Equipped with numbered mounting rails
- Cable entry panel: top and bottom

## **PRODUCT SPECIFICATION:**

| Type of cabinet                | Wall mount                                                                 |
|--------------------------------|----------------------------------------------------------------------------|
| Size                           | 19"                                                                        |
| ICT Height                     | 12 U                                                                       |
| Assembly type                  | Self-assembly                                                              |
| Weatherproof rating            | IP20                                                                       |
| Working depth                  | 440 mm                                                                     |
| Standard                       | ANSI/EIA RS-310-D, DIN 41491/PART 1, DIN 41494/PART 7, ETSI, IEC297-2:1982 |
| Maximum static load            | 60 kg                                                                      |
| Front door types               | Temper glass                                                               |
| Slot amount for fans           | 2                                                                          |
| Colour                         | Gray                                                                       |
| Front door thickness           | 5 mm                                                                       |
| Upper & lower panel thickness  | 1 mm                                                                       |
| Side panel thickness           | 1 mm                                                                       |
| Mounting rails thickness       | 1,5 mm                                                                     |
| Other elements sheet thickness | 1,2 mm                                                                     |
| Depth                          | 600 mm                                                                     |
| Weight                         | 28 kg                                                                      |
| Included Accessories           | M6 screws, Front lock, Rear lock, Side locks                               |