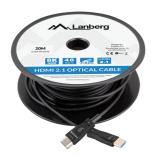

## 2.1 HDMI OPTICAL CABLE

## **PRODUCT SPECIFICATION:**

| Connectors                | HDMI                        |
|---------------------------|-----------------------------|
| HDMI Version              | 2.1                         |
| Cable length              | 5000 cm                     |
| Shielding type            | Double shielding            |
| Max video resolution      | 5120 x 2880, 7680 x 4320 px |
| Chipset                   | Silicon Line                |
| Assembly of the connector | Gold-plated                 |
| Wire braid                | Plastic shield              |
| Angle connector           | No                          |
| Colour                    | Black                       |