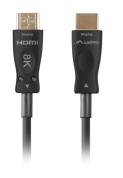

## **PRODUCT FEATURES:**

- Maximum supported resolution up to 8K 60Hz
- Supports refresh rate up to 144Hz at 4K resolution
- Ultra High Speed HDMI with Ethernet specification
- Support DSC 1.2 (Display Stream Compression)
- Support for Dolby Atmos via eARC technology (Enchanced Audio Return Channel)
- Support for dynamic HDR technology
- Resistant to electromagnetic interferences
- Conductors made from fiber optics and copper
- Connector housing made from aluminum
- Gold-plated connectors

## **PRODUCT SPECIFICATION:**

| Connectors                | HDMI                        |
|---------------------------|-----------------------------|
| HDMI Version              | 2.1                         |
| Cable length              | 5000 cm                     |
| Shielding type            | Double shielding            |
| Max video resolution      | 5120 x 2880, 7680 x 4320 px |
| Chipset                   | Silicon Line                |
| Assembly of the connector | Gold-plated                 |
| Wire braid                | Plastic shield              |
| Angle connector           | No                          |
| Colour                    | Black                       |