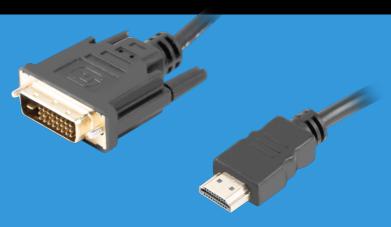

## **PRODUCT FEATURES:**

- Plug type 1: HDMI-A male - Plug type 2: DVI-D 24+1 male

- Maximum supported resolution: 3840 x 2160 @ 30hz

Bi-directional audio-video communicationMaximum data bandwidth: 6,5 Gb/s

## **PRODUCT SPECIFICATION:**

| Connectors                | DVI-D [24+1], HDMI |
|---------------------------|--------------------|
| Cable length              | 300 cm             |
| Shielding type            | Double shielding   |
| Max video resolution      | 3840 x 2160 px     |
| Transmission speed        | 6.5 Gb/s           |
| Chipset                   | No                 |
| Material                  | Copper (CU)        |
| Assembly of the connector | Gold-plated        |
| AWG                       | 28                 |
| Wire braid                | Plastic shield     |
| Angle connector           | No                 |
| Colour                    | Black              |