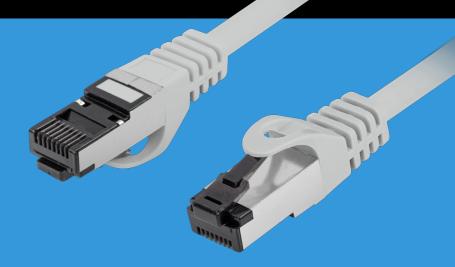

## PCF8-10CU-0025-S PATCH CABLE CAT.8.1

**HD-PE INSULATION** 

ALUMINUM FOIL SHIELDING

METAL BRAIDING

## **PRODUCT FEATURES:**

- S/FTP shielding type Aluminium braid on wire and each pair foiled additionally
- The coating is made of low-smoke and Halogen-free materials (LSZH)
- Category compliance confirmed by Fluke tester
- Stranded wires made from pure copper

## **PRODUCT SPECIFICATION:**

| Cable length                | 25 cm           |
|-----------------------------|-----------------|
| ICT category                | Cat. 8.1        |
| Shielding type              | S/FTP           |
| Colour                      | Gray            |
| AWG                         | 26              |
| Coating                     | LSZH            |
| External lagging            | 6,2 mm          |
| Maximum operating frequency | up to 2 000 MHz |
| Material                    | Copper (CU)     |