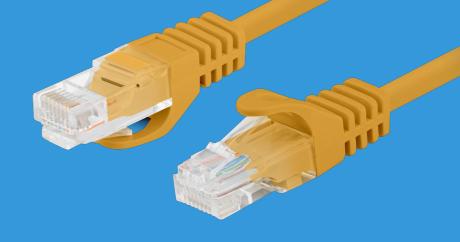

## PCU6-10CC-2000-O PATCH CABLE CAT.6

**HD-PE INSULATION** 

LD-PE CROSS

## **PRODUCT FEATURES:**

- Cable without shielding U/UTP
- Category compliance confirmed by Fluke tester
- Stranded wires made from CCA

## **PRODUCT SPECIFICATION:**

| Cable length                | 2 000 cm            |
|-----------------------------|---------------------|
| ICT category                | Cat. 6              |
| Shielding type              | U/UTP               |
| Colour                      | Orange              |
| AWG                         | 26                  |
| Coating                     | PVC                 |
| External lagging            | 5,4 mm              |
| Maximum operating frequency | up to 250 MHz       |
| Material                    | Copper plated (CCA) |