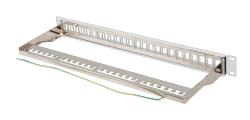

## **PRODUCT FEATURES:**

- Patch panel equipped with 24 ports,
- 1U ITC height,
- Shelf for organization and cable attachment,
- Grounding kit,
- Includes a set of M6 screws.