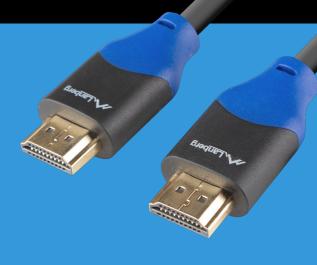

## CA-HDMI-15CU-0030-BK HDMI CABLE

## **PRODUCT FEATURES:**

- Plug type 1: 19 pin HDMI-A male
- Plug type 2: 19 pin HDMI-A male
- Premium High Speed HDMI Cable with Ethernet specification
- Copper conductor
- Gold-plated connector
- Data transfer rate up to 18 Gb/s