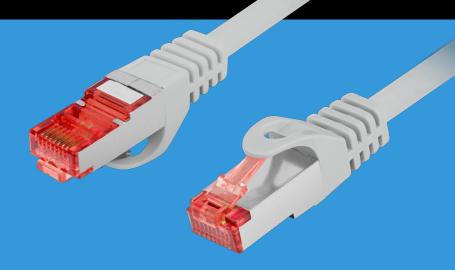

## PCF6-10CU-0300-S PATCH CABLE CAT.6

## **PRODUCT FEATURES:**

- S/FTP shielding type Aluminium braid on wire and each pair foiled additionally
- The coating is made of low-smoke and Halogen-free materials (LSZH)
- Category compliance confirmed by Fluke tester
- Stranded wires made from pure copper

## **PRODUCT SPECIFICATION:**

| Cable length                | 300 cm        |
|-----------------------------|---------------|
| ICT category                | Cat. 6        |
| Shielding type              | S/FTP         |
| Colour                      | Gray          |
| AWG                         | 26            |
| External lagging            | 5,7 mm        |
| Maximum operating frequency | up to 250 MHz |
| Material                    | Copper (CU)   |