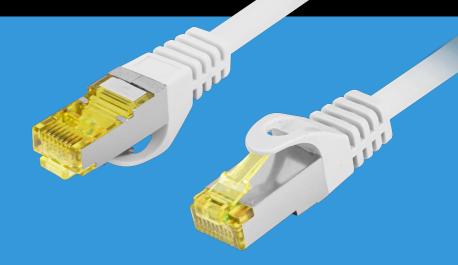

## PCF6A-10CU-1000-S PATCH CABLE CAT.6A

HD-PE INSULATION

ALUMINUM FOIL SHIELDING

METAL BRAIDING

## **PRODUCT FEATURES:**

- S/FTP shielding type Aluminium braid on wire and each pair foiled additionally
- The coating is made of low-smoke and Halogen-free materials (LSZH)
- Category compliance confirmed by Fluke tester
- Stranded wires made from pure copper

## **PRODUCT SPECIFICATION:**

|                             | · · · · · · · · · · · · · · · · · · · |
|-----------------------------|---------------------------------------|
| Cable length                | 1 000 cm                              |
| ICT category                | Cat. 6A                               |
| Shielding type              | S/FTP                                 |
| Colour                      | Gray                                  |
| AWG                         | 27                                    |
| Coating                     | LSZH                                  |
| External lagging            | 6 mm                                  |
| Maximum operating frequency | up to 500 MHz                         |
| Material                    | Copper (CU)                           |