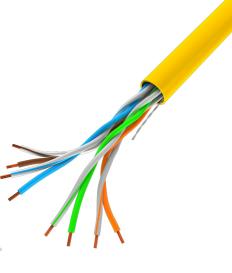

## **PRODUCT FEATURES:**

- Cable without shielding U/UTP
- Solid wires made from pure copper
- Category compliance confirmed by Fluke tester
- Designed for internal use

## **PRODUCT SPECIFICATION:**

| Reaction to fire category (Euroclass) | Fca           |
|---------------------------------------|---------------|
| ICT category                          | Cat. 5/5e     |
| Shielding type                        | U/UTP         |
| Cable type                            | Solid         |
| Colour                                | Yellow        |
| AWG                                   | 24            |
| Cable length                          | 305 m         |
| HDPE isolation                        | 0,88 mm       |
| Maximum operating frequency           | up to 100 MHz |
| Material                              | Copper (CU)   |
| PVC jacket                            | 4,7 mm        |
| Specialized                           | Indoor        |