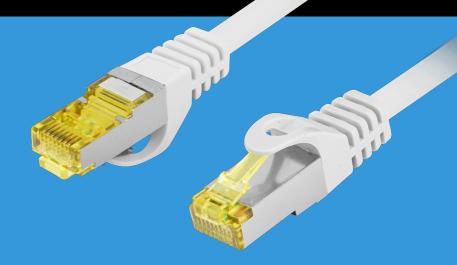

## PCF6A-10CU-0100-S PATCH CABLE CAT.6A

## **PRODUCT FEATURES:**

- S/FTP shielding type Aluminium braid on wire and each pair foiled additionally
- The coating is made of low-smoke and Halogen-free materials (LSZH)
- Category compliance confirmed by Fluke tester
- Stranded wires made from pure copper

## **PRODUCT SPECIFICATION:**

| Cable length                | 100 cm        |
|-----------------------------|---------------|
| ICT category                | Cat. 6A       |
| Shielding type              | S/FTP         |
| Colour                      | Gray          |
| AWG                         | 27            |
| Coating                     | LSZH          |
| External lagging            | 6 mm          |
| Maximum operating frequency | up to 500 MHz |
| Material                    | Copper (CU)   |